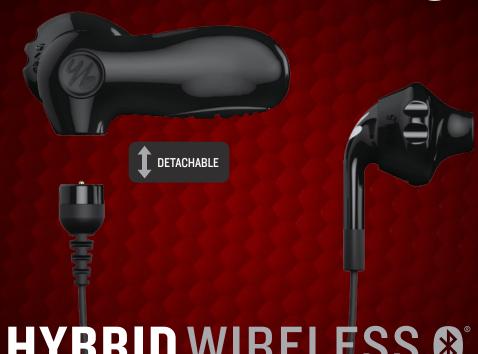

# **HYBRID WIRELESS KEY FEATURES**

**Detachable Magnetic Connector** 4.5 Hours Music & Call Time **High Performance Sound Audible & Visual Battery Indicators Dedicated Pairing Button** Microphone/Call/Track/Volume Control Warranty

# **TECH SPECS**

**Bluetooth Compatible** 

15mm Dynamic Driver 20Hz-20kHz Frequency Response **Neodymium Magnet** 